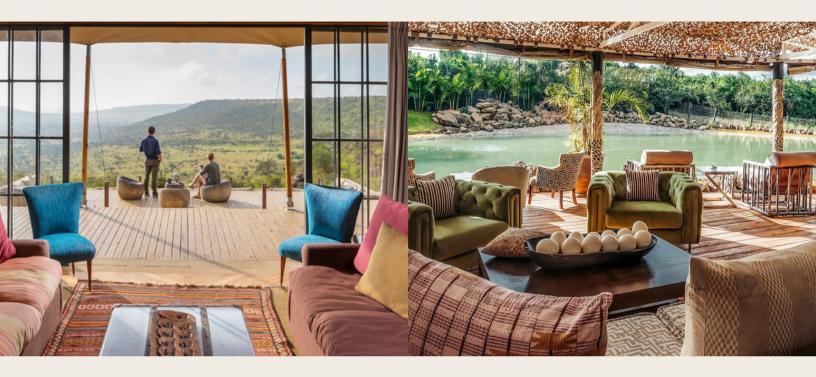

# OUT OF AFRICA TENTED SAFARIS & HOT AIR BALLOON FLIGHT

NAIROBI | MASAI MARA | AMBOSELI 9 DAYS | 8 NIGHTS | 2 PPL generously donated by:

### **VALUE: \$29,000**

Generously donated by **Momenti Travel** of Vancouver and their safari partners, this tailor-made 9-day 'Out of Africa-style' Kenya safari is truly a once-in-a-lifetime experience. Upon arrival in Nairobi, you'll be greeted like a VIP and whisked through Immigration into your private transfer to **Hemingway's Nairobi**, a Small Luxury Hotel of the World, where you will stay in a deluxe room for 2 nights. While in Nairobi you'll visit with baby elephants at the Sheldrick Elephant Orphanage, kiss a giraffe at the Giraffe Center, and visit One Girl Can's school in the Kibera slums where you'll meet the 2 students you'll be sponsoring as part of this trip.

You'll then fly into the protected Maasai Mara National Reserve, known for some of the best wildlife viewing in Africa for your 6-night safari adventure while staying at two exceptional tented camps. You'll spend 3 nights at the legendary **Governor's Camp**, situated on the banks of the Mara River, where you'll see abundant wildlife. While at Governor's Camp you will also be treated to a sunrise Hot Air Balloon Flight over the Maasai Mara.

Next you will stay 3 nights at **Angama Amboseli**, a luxury tented paradise within the Kimani Sanctuary in Amboseli National Park. This is the first community-owned conservancy in Kenya where you'll can find large herds of elephants, with a backdrop of magnificent views of the snow-capped Mount Kilimanjaro.