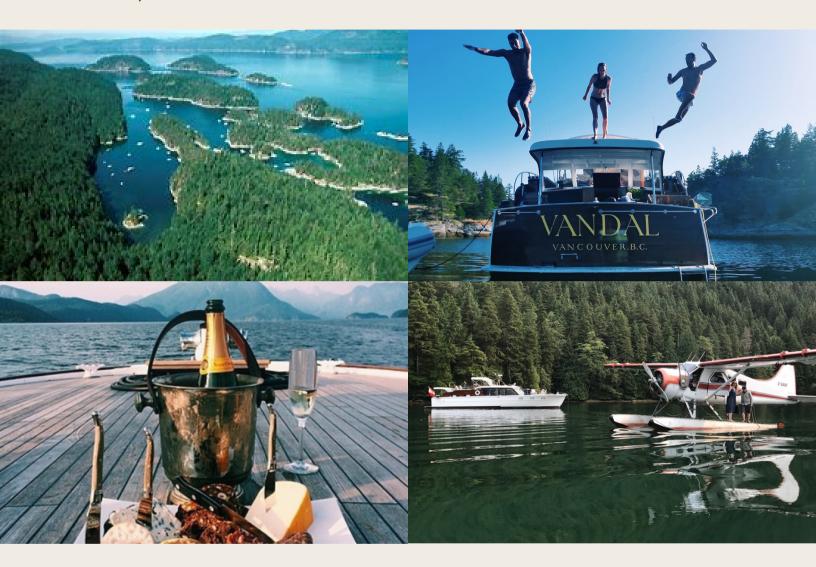

# EXPERIENCE DESOLATION SOUND ABOARD 'VANDAL'

A 1954 CUSTOM BUILT MOTOR YACHT 2 NIGHTS | 2 PPL

generously donated by:

JOHN AND LOTTE DAVIS

## **VALUE: \$12,000**

Bid on this exclusive opportunity to experience the boating paradise of Desolation Sound. This warm water adventure can only be accessed by seaplane or boat and will be one of the most relaxing trips you'll ever take. You will fly in low on a float plane over the myriad islands tha comprise BC's waterscape and land within metres of John and Lotte's exquisitely restored mahogany yacht. You will swim in 75–80 degree water, shower under a waterfall, dive into a glacial lake, pull fresh prawns out of the deep waters and eat them 20 minutes later. If gourmet cuisine, outstanding cocktails and premium wines is of interest to you, this is a unique and priceless opportunity you won't want to miss.

#### **YOUR TRIP INCLUDES:**

- Float plane to and from Vancouver South Terminal to Desolation Sound
- All meals, premium wines, and cocktails