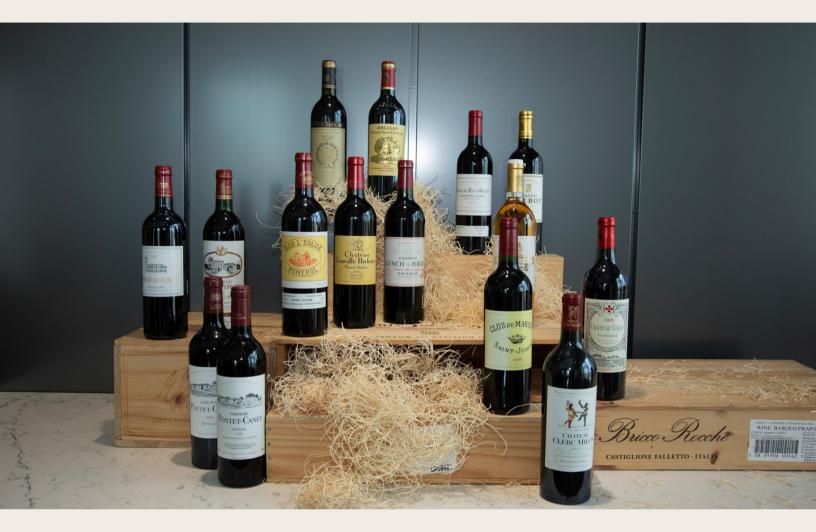

# BORDEAUX' BEST OLD WORLD CLASSICS

CLASSIC WINE COLLECTION 15 BOTTLES

## **VALUE: \$4,900**

These wines were purchased at their release and meticulously cellared since. This grouping would make for a fine compliment to a tasting event or significant dinner party or simply enjoy each perfectly cellared bottle on its own.

For the more seasoned wine collector we have an outstanding selection of meticulously-cellared Bordeaux wines, including such highlights as a 2005 Chateau Angelus valued by Wine Searcher and Vivino at \$920, and a 1982 Chateau Gruaud LaRose valued at \$799.

This collection generously donated by many of One Girl Can's long-standing loyal donors should not be overlooked if having a very special bottle of wine readily available in your cellar when friends call is important to you.