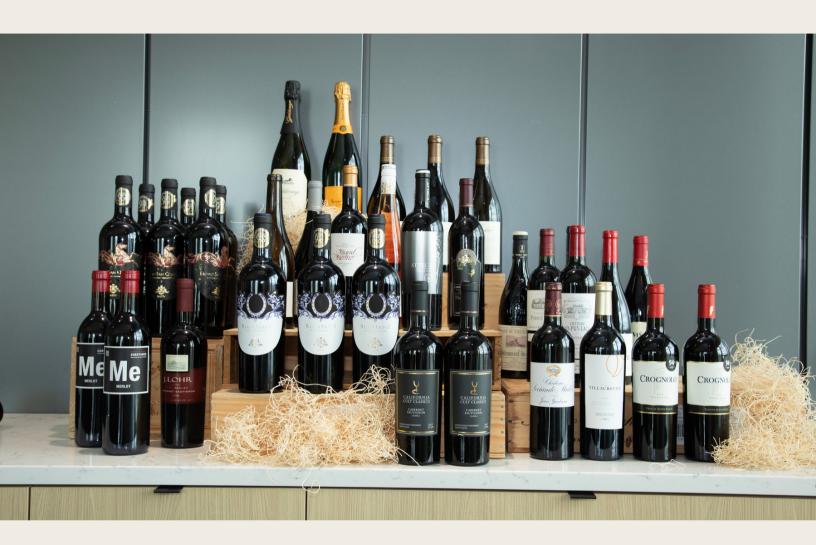

# PREMIUM WINE COLLECTION TO BUILD YOUR CELLAR

35 BOTTLES

This collection spans all the finest wine growing regions of the world and includes a variety of premium wines from Roses to Champagnes. You will be bidding on an assortment of 36 bottles to start building on or adding to your personal collection.

# THE COLLECTION

| 2016 | Goldeneye                        | Brut Rose Sparkling Wine   | \$ 95.00  | California |
|------|----------------------------------|----------------------------|-----------|------------|
| 2017 | California Cult Classics         | Cabernet Sauvignon Clone 2 | \$ 60.00  | California |
| 2017 | California Cult Classics         | Cabernet Sauvignon Clone 2 | \$ 60.00  | California |
| 2016 | J Lohr                           | Cabernet Sauvignon         | \$ 35.00  | California |
| 2005 | Chateau Sociando-Mallet          | Haut Medoc                 | \$ 103.00 | France     |
|      | Veuve Cliquot                    | Brut Champagne             | \$ 98.00  | France     |
| 2005 | Chateau Fombrauge                | Grand Cru St. Emilion      | \$ 81.00  | France     |
| 2019 | <u> </u>                         | Chateauneuf de Pape        | \$ 54.00  | France     |
| 2019 | La Fiole du Pape Pere Anselme    | •                          | +         |            |
|      | Bastide Miraflors Vielles Vignes | Syrah-Grenache             | + 55.55   | France     |
| 2019 | Domaine de Vieux Lazaret         | Chateau Neuf du Pape       | \$ 35.00  | France     |
| 2015 | Crognolo Tenuta Setta Pointi     | Tuscany                    | \$ 51.00  | Italy      |
| 2016 | Crognolo Tenuta Setta Pointi     | Tuscany                    | \$ 51.00  | Italy      |
| 2016 | Eremo San Quirico                | Nativ Red                  | \$ 49.00  | Italy      |
| 2017 | Eremo San Quirico                | Nativ Red                  | \$ 49.00  | Italy      |
| 2018 | Eremo San Quirico                | Nativ Red                  | \$ 49.00  | Italy      |
| 2019 | Eremo San Quirico                | Nativ Red                  | \$ 49.00  | Italy      |
| 2020 | Eremo San Quirico                | Nativ Red                  | \$ 49.00  | Italy      |
| 2021 | Eremo San Quirico                | Nativ Red                  | \$ 49.00  | Italy      |
| 2019 | Blu Onice Aglianico Irpina       | Red                        | \$ 30.00  | Italy      |
| 2019 | Blu Onice Aglianico Irpina       | Red                        | \$ 30.00  | Italy      |
| 2019 | Blu Onice Aglianico Irpina       | Red                        | \$ 30.00  | Italy      |
| 2015 | La Stella                        | Fortissimo                 | \$ 60.00  | Okanagan   |
| 2021 | Mirabel Vineyards Boxed Trio     | Pinot noir                 | \$ 56.00  | Okanagan   |
| 2021 | Mirabel Vineyards Boxed Trio     | Rose                       | \$ 56.00  | Okanagan   |
| 2021 | Mirabel Vineyards Boxed Trio     | Chardonnary                | \$ 56.00  | Okanagan   |
| 2016 | Fairview Cellars                 | Cabernet Sauvignon         | \$ 52.10  | Okanagan   |
| 2017 | Little Engine                    | Chardonnay                 | \$ 43.00  | Okanagan   |
| 2021 | Poplar Grove                     | Rose                       | \$ 36.00  | Okanagan   |
| 2018 | Poplar Grove                     | Syrah                      | \$ 25.00  | Okanagan   |
| 2010 | Bodegas Muga 'Prado Enea'        | Gran Reserva               | \$ 131.00 | Spain      |
| 2007 | Miguel Merino                    | Rioja Gran Reserva         | \$ 116.00 | Spain      |
| 2015 | Finca Villacreces                | Ribera Del Duero           | \$ 55.00  | Spain      |
| 2008 | Vina Ardanzi                     | Rioja                      | \$ 50.00  | Spain      |
| 2011 | Atteca                           | Garnacha                   | \$ 37.00  | Spain      |
| 2014 | ME Merlot                        | Merlot                     | \$ 56.00  | Washington |