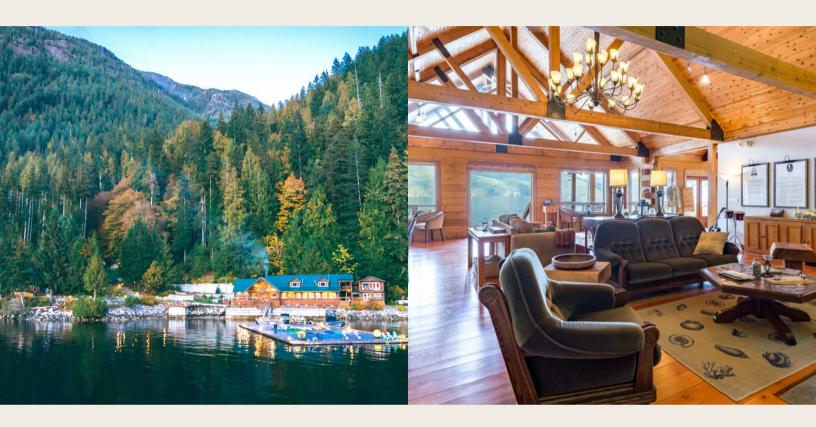

# **KLAHOOSE WILDERNESS RESORT**

generously donated by:

TOBA INLET, B.C. 4 DAYS | 3 NIGHTS | 2 PPL

## **VALUE: \$5,350**

Experience a 3-night luxury adventure in the heart of Desolation Sound at Klahoose Wilderness Resort, British Columbia's premier Indigenous cultural experience. The resort is owned by the Klahoose First Nation and is situated on their lands in Desolation Sound. Klahoose Wilderness Resort is included in Condé Nast Travellers Best Places to Go in 2023.

This stunning all-inclusive eco-lodge is only accessible by boat or sea plane. During your stay you'll experience a 4½ hour Cultural and Wildlife Boat Tour in Toba Inlet.