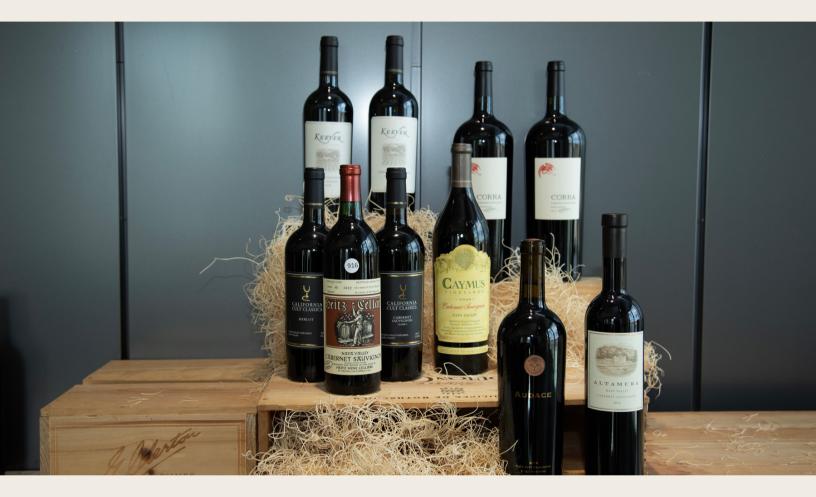

# THE BEST NEW WORLD WINES MEETS MICHELIN CHEF'S DINNER IN YOUR HOME

OUTSTANDING CALIFORNIA NEW WORLD WINE COLLECTION OF 11 BOTTLES DINNER FOR 8 CATERED IN YOUR HOME WITH MICHELIN RESTAURANT CHEF TRET JORDAN

## **VALUE: \$4,100**

The perfect combination for an incredible evening with friends in your home, this outstanding curated collection donated by many of One Girl Can's generous donors is truly an exceptional assortment of California wines. Featured amongst these is Corra, crafted by one of California's most gifted winemakers who also happens to be female, and has been inducted into the winemakers hall of fame. Prior to creating her own wine, she was the Master Winemaker for Keever Vineyards Estate, also featured as a top wine in this selection, and has personally crafted every vintage since 2002.

#### THE COLLECTION:

|      |                            | T .                | 1         |                   |
|------|----------------------------|--------------------|-----------|-------------------|
| 2017 | Corra                      | Magnum             | \$ 472.00 | Napa Valley       |
| 2018 | Corra                      | Magnum             | \$ 472.00 | Napa Valley       |
| 1990 | Heitz Cellar               | Cabernet Sauvignon | \$ 315.00 | Napa Valley       |
| 2017 | Paradigm                   | Cabernet Sauvignon | \$ 370.00 | Napa Valley       |
| 2017 | Keever Vineyards<br>Estate | Cabernet Sauvignon | \$ 210.00 | Napa Valley       |
| 2013 | Keever Vineyards<br>Estate | Cabernet Sauvignon | \$ 200.00 | Napa Valley       |
| 2019 | Joseph Phelps              | Cabernet Sauvignon | \$ 155.00 | Napa Valley       |
| 2019 | Joseph Phelps              | Cabernet Sauvignon | \$ 155.00 | Napa Valley       |
| 2016 | Altamura                   | Cabernet Sauvignon | \$ 176.00 | Napa Valley       |
| 2017 | Audace Ruby Vineyard       | Cabernet Sauvignon | \$ 168.00 | Sonoma California |
| 2020 | Caymus                     | Cabernet Sauvignon | \$ 130.00 | Napa Valley       |