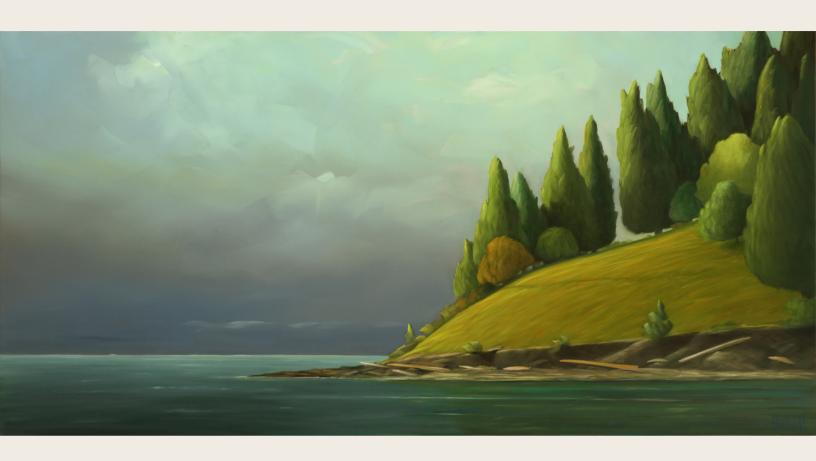

# **'SALISH SEA' ROSS PENHALL 25" X 50"**

# **VALUE: \$13,000**

Ross Penhall's landscapes capture British Columbia and beyond at its most peacefully surreal. Bursting with colour his paintings remove all human traffic and chaos to reveal a side we rarely slow down to see.

A disciplined and prolific artist who has exhibited annually since 1995, his work can be found in numerous private, corporate and public collections in the United States and in Canada. Ross' art is exhibited through Caldwell Snyder Galleries in the United States and Heffel Galleries across Canada.