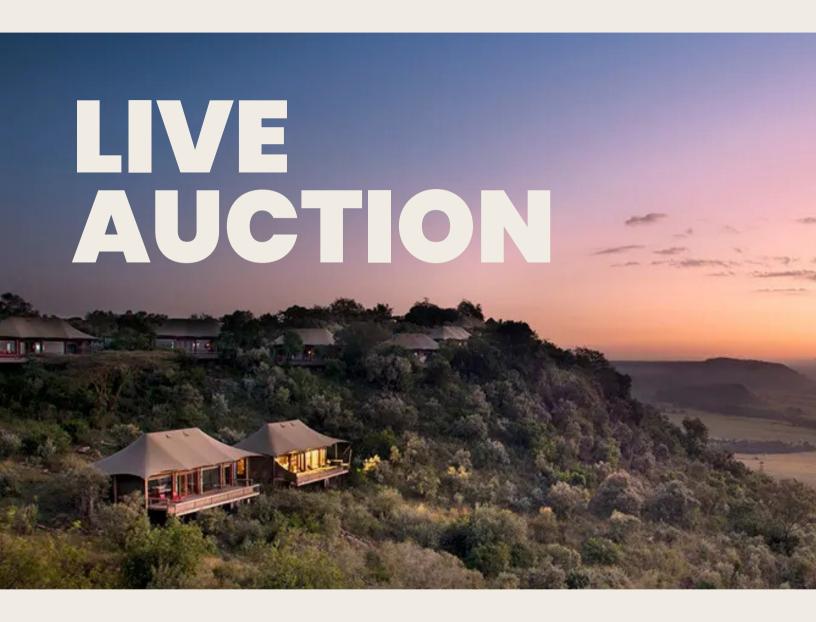

# OUT OF AFRICA TENTED SAFARIS & HOT AIR BALLOON FLIGHT

NAIROBI | MASAI MARA | AMBOSELI 9 DAYS | 8 NIGHTS | 2 PPL generously donated by:

### **VALUE: \$29,000**

Generously donated by **Momenti Travel** of Vancouver and their safari partners, this tailor-made 9-day 'Out of Africa-style' Kenya safari is truly a once-in-a-lifetime experience. Upon arrival in Nairobi, you'll be greeted like a VIP and whisked through Immigration into your private transfer to **Hemingway's Nairobi**, a Small Luxury Hotel of the World, where you will stay in a deluxe room for 2 nights. While in Nairobi you'll visit with baby elephants at the Sheldrick Elephant Orphanage, kiss a giraffe at the Giraffe Center, and visit One Girl Can's school in the Kibera slums where you'll meet the 2 students you'll be sponsoring as part of this trip.

You'll then fly into the protected Maasai Mara National Reserve, known for some of the best wildlife viewing in Africa for your 6-night safari adventure while staying at two exceptional tented camps. You'll spend 3 nights at the legendary **Governor's Camp**, situated on the banks of the Mara River, where you'll see abundant wildlife. While at Governor's Camp you will also be treated to a sunrise Hot Air Balloon Flight over the Maasai Mara.

Next you will stay 3 nights at **Angama Amboseli**, a luxury tented paradise within the Kimani Sanctuary in Amboseli National Park. This is the first community-owned conservancy in Kenya where you'll can find large herds of elephants, with a backdrop of magnificent views of the snow-capped Mount Kilimanjaro.