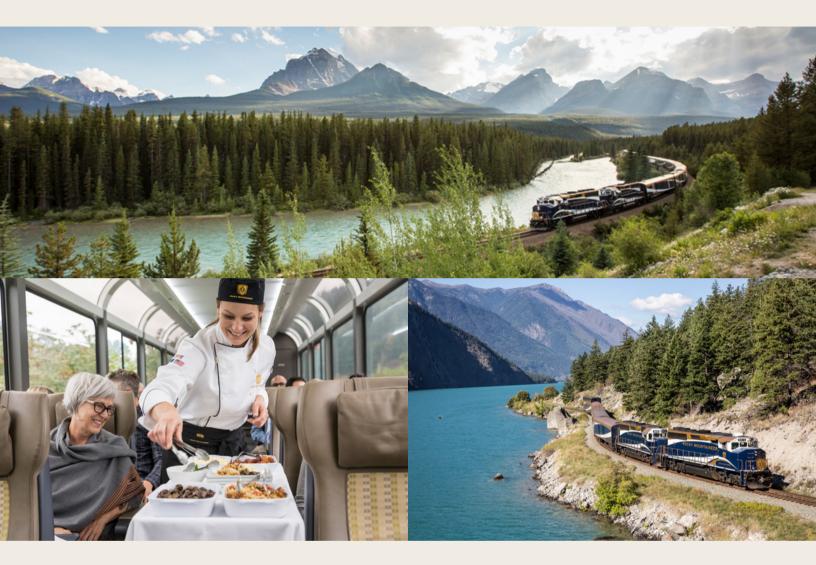

# ROCKY MOUNTAINEER'S SILVERLEAF SERVICE

A TRIP FOR TWO ADULTS IN SILVERLEAF SERVICE ON ONE OF OUR TWO-DAY RAIL JOURNEYS

generously donated by:

## **VALUE: \$4,525**

First Passage to the West (Vancouver to Banff in Western Canada); Journey Through the Clouds (Vancouver to Jasper in Western Canada); or Rockies to the Red Rocks (Moab to Denver in the USA). The journeys can be taken in either direction: eastbound or westbound.

A single-level glass dome coach with panoramic views through oversized windows. Interactive and captivating storytelling and personalized service from your Rocky Mountaineer Hosts.

All-inclusive food and beverages while onboard the train, including hot gourmet breakfast and lunch options served by a culinary team member at your seat, as well as complimentary alcoholic beverages and snacks. Overnight hotel accommodation at the end of day one in Kamloops (Canadian routes) or Glenwood Springs (US route).